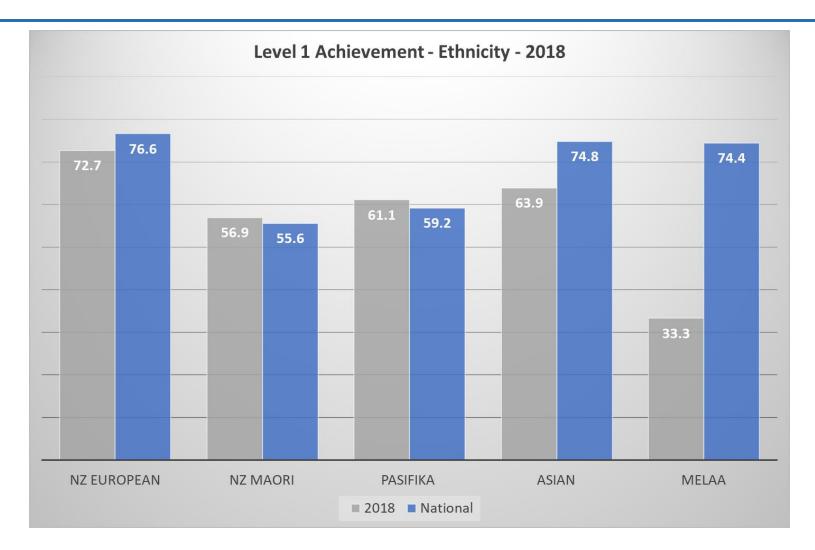

----|--------------|---------|-----------|--------|
| Have Level 1 2018 and     | 194 Yes - N  | lo 17   | 25 Yes –  | No 2   |
| will get Level 2 2019     | 194/211      | = 92%   | 25/27     | = 92%  |
|                           |              |         |           |        |
| Did not get Level 1 2018  | Yes = 27 - N | No = 28 | Yes = 5 - | No = 5 |
| but will get Level 2 2019 | 27/55        | = 49%   | 5/10      | = 50%  |
|                           |              |         |           |        |
| Overall get Level 2       | 221/266      | = 83%   | 30/37     | = 81%  |
| With usual caveats        |              |         |           |        |
|                           |              |         |           |        |

# Baseline data:

# Ethnicity and Achievement Graph Level 1





The 2018 analysis of NCEA results identified Papanui High School Maori students' achievement as above the national average by 1.3% (based on 71 days plus enrolment). For Papanui High School, Maori Achievement was below European achievement (participation data) by 8.1% and (71 days enrolment data) by 15.8%.

|             | Key Improvement Strategies: |                                          |                                                                                                                                           |  |  |
|-------------|-----------------------------|------------------------------------------|-------------------------------------------------------------------------------------------------------------------------------------------|--|--|
| When:       | Wha