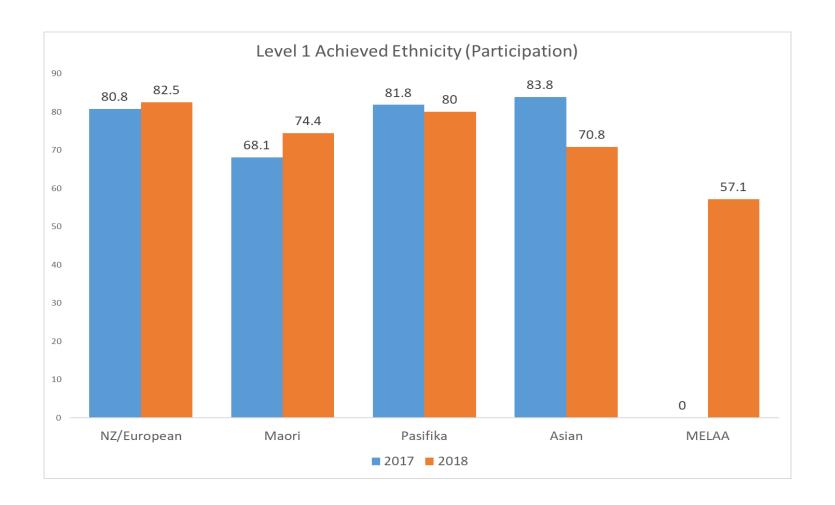

------|--------------|---------|-----------|--------|
| Have Level 1 2018 and     | 194 Yes - N  | lo 17   | 25 Yes –  | No 2   |
| will get Level 2 2019     | 194/211      | = 92%   | 25/27     | = 92%  |
|                           |              |         |           |        |
| Did not get Level 1 2018  | Yes = 27 - N | No = 28 | Yes = 5 - | No = 5 |
| but will get Level 2 2019 | 27/55        | = 49%   | 5/10      | = 50%  |
|                           |              |         |           |        |
| Overall get Level 2       | 221/266      | = 83%   | 30/37     | = 81%  |
| With usual caveats        |              |         |           |        |
|                           |              |         |           |        |

# Baseline data:

# Ethnicity and Achievement Graph Level 1





The 2018 analysis of NCEA results identified Papanui High School Maori students' achievement as above the national average by 1.3% (based on 71 days plus enrolment). For Papanui High School, Maori Achievement was below European achievement (participation data) by 8.1% and (71 days enrolment data) by 15.8%.

|             | Key Improvement Strategies: |                                          |                                                                                                                                           |  |  |
|-------------|-----------------------------|------------------------------------------|-------------------------------------------------------------------------------------------------------------------------------------------|--|--|
| When:       | W